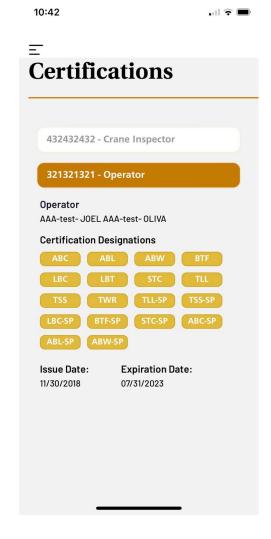

### User Interface Development – myCCO App

## User Interface Development – myCCO App

10:41