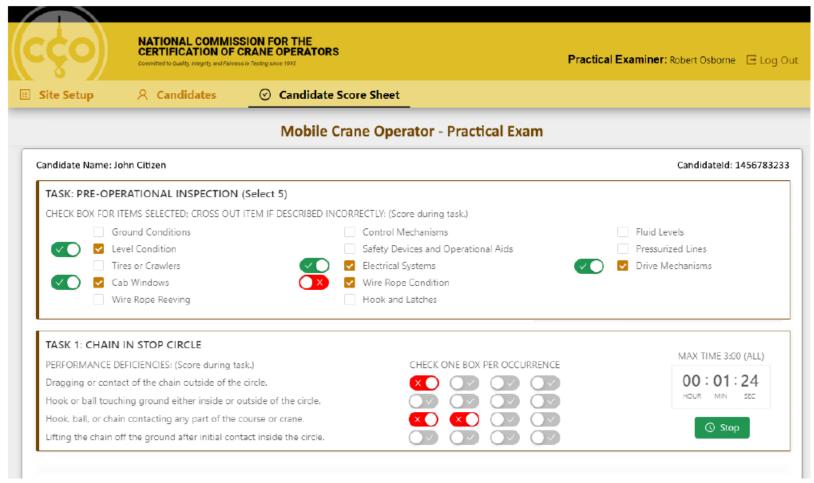

### Modality Developments

- Current Modalities
  - Paper Pencil (Group)
  - Computer Based Testing (Individual)
- New Modalities Computer Based
  - Event Based Testing (Group)
  - Live Online Proctor Testing (Individual)
  - Paper Pencil as Variance
- Enhanced Modality
  - Practical Exam Eliminate paper score sheets

### Practical Exam Modality Development